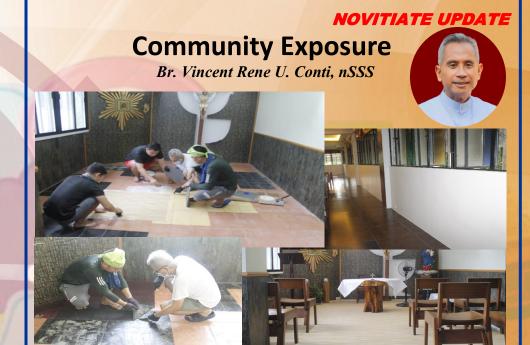

For our novitiate community exposure, we unanimously decided to change the prayer room flooring and repaint the lower half of the chapel walls. With Fr. Vergel and Fr. Ronel's approval, the three-week project began on June 24. Br. Ryan Flores was elected superior, and Br. Christian Santos was named treasurer. With our schedule and budget set, materials and groceries purchased, and house junk sold for extra cash, we second-year novices, including Br. Glendel Marzo and myself, started by scraping off the old prayer room carpet, revealing ceramic tiles. We then installed new natural maple vinyl tiles and white moldings under Kuya Romy's supervision. By the first week's end, we finished the prayer room with new light white curtains.

In the second week, we worked on the chapel windows and walls, removing and cleaning window screens, patching wall imperfections, and painting the previously avocado green walls ivory white. We also painted window grills, metal stair handrails, and varnished the chapel doors. By the end of the third week, the chapel was ready. On July 15, Fr. Ronel blessed and cut the ribbon for the new prayer room and chapel, followed by lunch at the refectory.

Throughout the project, we maintained our regular schedule of lauds, vespers, daily adorations, masses, and enjoyed our evenings with snacks and Ted Lasso. This exposure was a mix of firsts and familiar tasks, with everyone stepping up to complete the work smoothly. We look forward to future projects, confident in our teamwork and accomplishments.