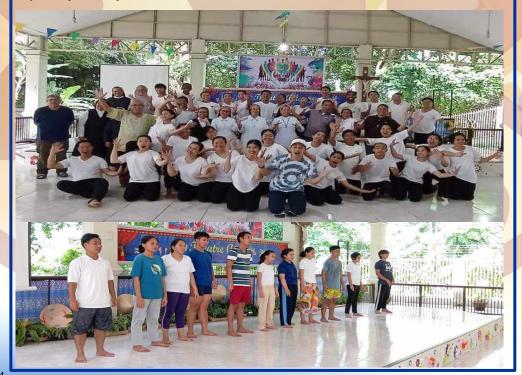

#### **POSTULANCY UPDATE**

**Formation Institute for Religious** 

Bro. John Paul C. Tabaco

As part of our training and formation as postulants of the Congregation of the Blessed Sacrament, we formally started our class in FIR (Formation Institute for Religious) last July 22, 2024. It was held at the Regis Hall of the Congregation of the Sisters of the Presentation of Mary (PM Sisters) in Catalunan Grande, Davao City. It was a four-day class from July 22-25 and attended by 30 postulants from 8 different religious congregations.

For me, our class in **Theatre Arts** helped me to appreciate the beauty of the arts and how it is applied in my everyday life and chosen vocation. It also helped me to be more confident and more generous in terms of sharing the talents that God has given me. It also helped me learn how to deal with and manage my nervousness when I am with the crowd.

Likewise, it taught me how to handle and deal with my emotions when instances and life situations come. Lastly, it opened my perspective on the use of social media to evangelize and to bring Christ and the Gospel as a tool for new evangelization, especially in today's millennium.