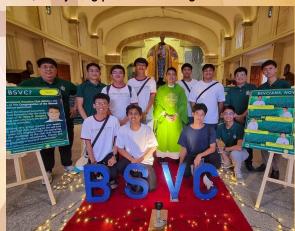

# "Once a BSVC, Always a BSVC" BSVC at 46

by

Br. Paolo Lorenzo M. Ortiz, SSS

The Blessed Sacrament Vocation Club (BSVC) celebrated its 46th Anniversary on July 21, 2024, with a Mass at Sta. Cruz Church—Manila, presided by Fr. Victor Clemence Posadas, SSS, the Vocation Director, with Fr. Jon Sison, SSS, and Fr. Eddienel Villa, SSS, as concelebrants. The event was attended by BSVC members from Manila and Taguig, including the Eymard Formation Center scholastics. Fr. Clemence expressed gratitude for the many blessings received through the gift of vocation, highlighting the program's fruits, such as former members who are now priests and seminarians. Simultaneously in Tacloban, 33 young men joined BSVC during an inauguration on July 16, 2024, at the Archdiocesan Shrine of the Blessed Sacrament, with Fr. Duo Ming Pei, SSS, presiding. BSVC invites male college students, graduates, and young professionals aged 18-39 to discern their vocation.